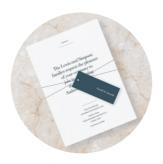

### die cut invitations

Make your invitations stand out with a die cut shape. Printed double sided and die cut to one of our popular shapes